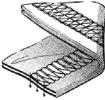

- \* This versatile machine can be employed for plain seaming, covering, hemming, etc. by changing accessories.
- \* Thanks to the small cylinder bed of 177 mm circumference, these series are most suitable for sewing small cylindrical goods such as arm holes and/or neck openings on children's wear.
- \* The needle bar includes a special designed oil seal, exerting dramatic "Oil Barrier" effectiveness, preventing oil leakage and oil splashes.