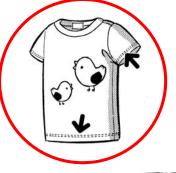

- \* This versatile machine can be employed for plain seaming, covering, hemming, etc. by changing accessories.
- \* Thanks to the small cylinder bed of 177 mm circumference, these series are most suitable for sewing small cylindrical goods such as arm holes and/or neck openings on children's wear.
- \* The needle bar includes a special designed oil seal, exerting dramatic "Oil Barrier" effectiveness, preventing oil leakage and oil splashes.