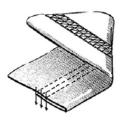

- \* This versatile machine can be employed for plain seaming, covering, hemming, etc. by changing accessories.
- \* Thanks to the small cylinder bed of 177 mm circumference, these series are most suitable for sewing small cylindrical goods such as arm holes and/or neck openings on children's wear.
- \* The needle bar includes a special designed oil seal, exerting dramatic "Oil Barrier" effectiveness, preventing oil leakage and oil splashes.