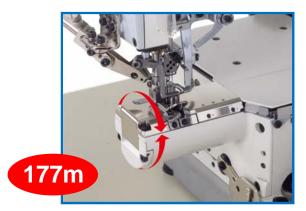

- \* This versatile machine can be employed for plain seaming, covering, hemming, etc. by changing accessories.
- \* Thanks to the small cylinder bed of 177 mm circumference, these series are most suitable for sewing small cylindrical goods such as arm holes and/or neck openings on children's wear.
- \* The needle bar includes a special designed oil seal, exerting dramatic "Oil Barrier" effectiveness, preventing oil leakage and oil splashes.