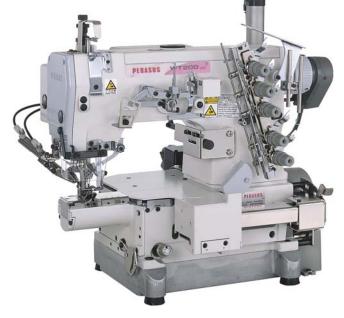

## W264HP-01GBX356/PT

Oil barrier type, small cylinder bed, interlockstitch machine for various applications.

- \* This versatile machine can be employed for plain seaming, covering, hemming, etc. by changing accessories.
- \* Thanks to the small cylinder bed of 177 mm circumference, these series are most suitable for sewing small cylindrical goods such as arm holes and/or neck openings on children's wear.
- \* The needle bar includes a special designed oil seal, exerting dramatic "Oil Barrier" effectiveness, preventing oil leakage and oil splashes.