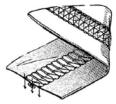

## W264HP-01GBX356/PT

Oil barrier type, small cylinder bed, interlockstitch machine for various applications.

- \* This versatile machine can be employed for plain seaming, covering, hemming, etc. by changing accessories.
- \* Thanks to the small cylinder bed of 177 mm circumference, these series are most suitable for sewing small cylindrical goods such as arm holes and/or neck openings on children's wear.
- \* The needle bar includes a special designed oil seal, exerting dramatic "Oil Barrier" effectiveness, preventing oil leakage and oil splashes.